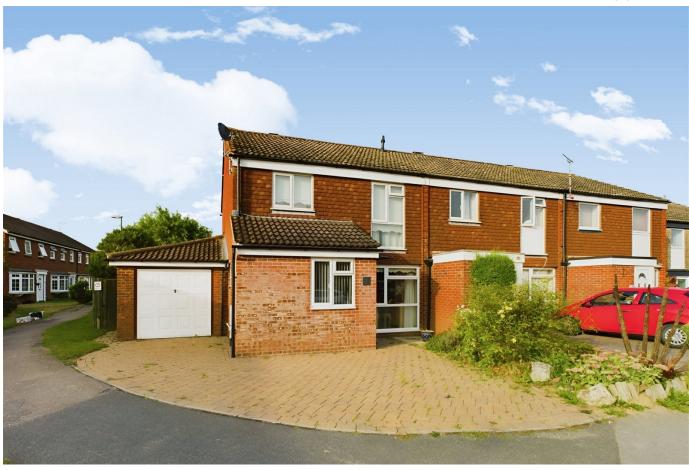

## Thelton Avenue, Broadbridge Heath

Offers Over £400,000

An extended Three Bedroom Family Home located towards the end of a Small Cul De Sac in a popular village, boasting a generous Corner Plot Garden with excellent Potential to Extend (stpp). Further more, this property benefits from a large open plan living/dining room and No Onward Chain.

## **Key Features**

- · Extended Family Home
- Potential To Extend (stpp)
- · No Onward Chain
- Popular Village
- · Convenient WC

- · Corner Plot Garden
- Driveway & 18'5 x 10'0 Garage
- · Cul De Sac Location
- 23ft Double Aspect Living Room
- · Generous Bedrooms