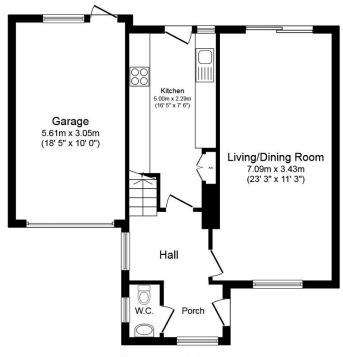

**Ground Floor** 

**First Floor** 

Total floor area 105.1 m<sup>2</sup> (1,132 sq.ft.) approx

This plan is for illustration purposes only and may not be representative of the property. Plan not to scale. Powered by PropertyBox