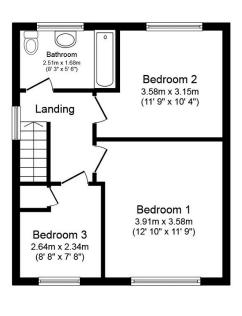

**Ground Floor** 

**First Floor** 

Total floor area 105.1 m<sup>2</sup> (1,132 sq.ft.) approx

This plan is for illustration purposes only and may not be representative of the property. Plan not to scale. Powered by PropertyBox